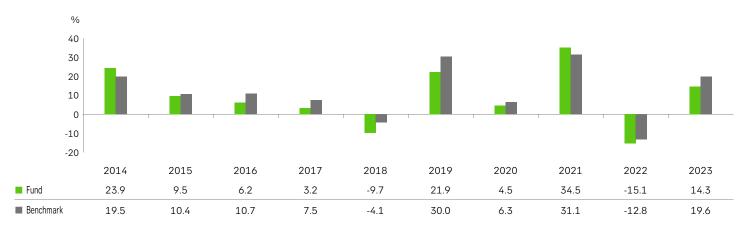

## SEB Global Fund a sub-fund of SEB Fund 1 Class C (EUR) (LU0957649758)

SEB Investment Management AB is a subsidiary of Skandinaviska Enskilda Banken AB (publ). Contact details: www.sebgroup.lu/funds or call +352 26 23 25 95.

## Past performance

Past performance is not a reliable indicator of future performance. Markets could develop very differently in the future.

This chart shows the fund's performance as the percentage loss or gain per year over the last 10 years against its benchmark.

It can help you to assess how the fund has been managed in the past and compare it to its benchmark.

Performance data has been calculated including tax, ongoing charges and portfolio transaction costs and excluding entry and exit charges, in EUR.

Where no past performance is shown there was insufficient data available in that year to provide performance.

- Sub-Fund launch date: 1988.
- Share Class launch date: 2013.